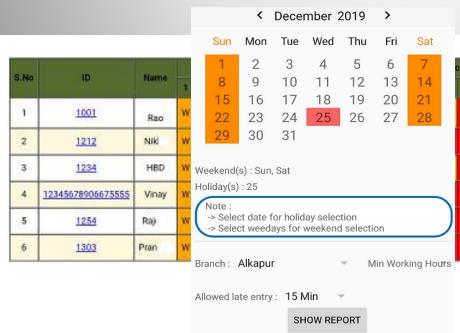

## Why PrimeTimeFace

- Multiple branches support
- Monthly reports from cloud with holidays, weekly offs & shifts
- Daily individual In/Out time
- ✓ Transactions can be done without Internet/Connectivity
- Reports can be exported to PDF