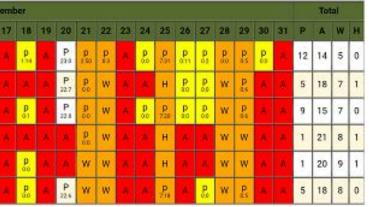

## Why PrimeTimeFace

- Multiple branches support
- Monthly reports from cloud with holidays, weekly offs & shifts
- Daily individual In/Out time
- ✓ Transactions can be done without Internet/Connectivity
- Reports can be exported to PDF