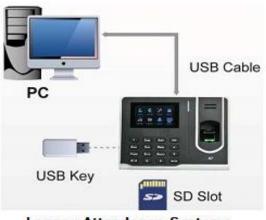

# **General Issues with Legacy Systems:**

- Complex ethernet wiring and power cables.
- Separate UPS power supply
- Data export through USB
- Dedicated PC/Server for attendance