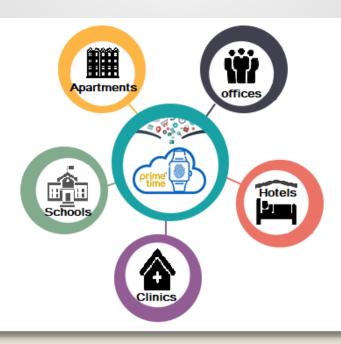

## Where can I use PrimeTimeFace?

**Offices** 

**Restaurants** 

**Clinics** 

**Apartments** 

**Shopping** 

Hotels

Hospital

Shops

Labs

**Schools/Colleges** 